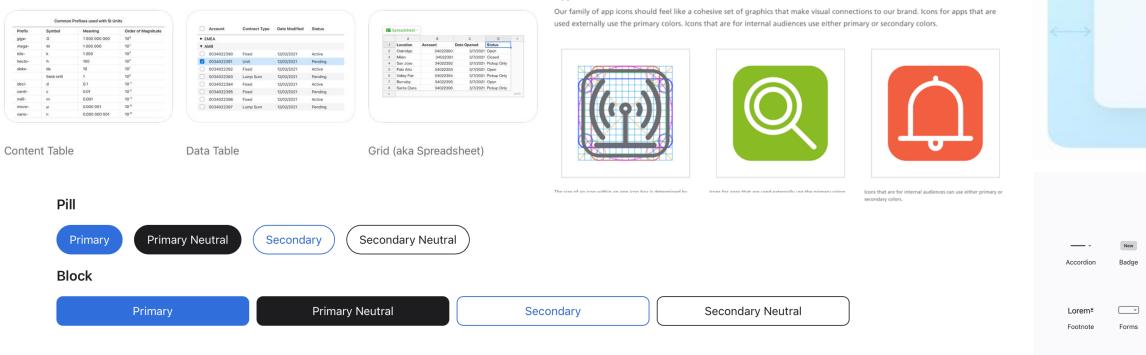

#### App icons

## For Text

| CSS Variable         | Description | Light Mode       | Dark Mode                |
|----------------------|-------------|------------------|--------------------------|
| text-primary         | Grayscale   | #1D1D1F          | #F5F5F7                  |
| text-primary-alpha   | Grayscale   | rgba(0,0,0, .88) | rgba(255,255,255, .92)   |
| text-secondary       | Grayscale   | #6E6E73          | #86868B                  |
| text-secondary-alpha | Grayscale   | rgba(0,0,0, .56) | rgba(255,255,255, .56)   |
| text-tertiary        | Grayscale   | #86868B          | #6E6E73                  |
| text-tertiary-alpha  | Grayscale   | rgba(0,0,0, .48) | (rgba(255,255,255, .40)) |
| text-error           | Red         | #E30000          | #FF3037                  |
| text-warning         | Orange      | #BF4800          | <b>#</b> F56300          |
| text-success         | Green       | #008009          | (#03A10E)                |
| text-interactive     | Blue        | #0066CC          | #2997FF                  |

## For Backgrounds

| For Backgrounds | Paddle Pins<br>Nav | Indicator Sosumi | stat iab wav inumb inumbnali ile<br>Nav |  |  |
|-----------------|--------------------|------------------|-----------------------------------------|--|--|
| CSS Variable    | Description        | Light Mode       | Dark Mode                               |  |  |
| bg-primary      | Grayscale          | #FFFFF           | #000000                                 |  |  |
| bg-secondary    | Grayscale          | #FBFBFD          | #161617                                 |  |  |
| bg-tertiary     | Grayscale          | #F5F5F7          | #1D1D1F                                 |  |  |
| bg-error        | Red                | #FFF2F4          | #330000                                 |  |  |
| bg-warning      | Orange             | #FFF9F4          | #290D00                                 |  |  |
| bg-caution      | Yellow             | #FFFEF2          | #2B2000                                 |  |  |
| bg-success      | Green              | #F5FFF6          | #002B03                                 |  |  |

## **The Elements Library**

| Block Link            | Button | Buystrip                  | Chapter | Color           | Color Nav    | • • •     | <b>≰</b> >A>B<br>Footer |
|-----------------------|--------|---------------------------|---------|-----------------|--------------|-----------|-------------------------|
|                       |        |                           | Nav     | Indicator       |              |           |                         |
| 🗯 Q, 🗋                | 8%     | $\rightarrow$ + $\bullet$ | > ~ +   | ٠               | Link >       | iProduct  | ×                       |
| Global<br>Header      | Graphs | lcon<br>Control           | lcons   | Inline<br>Media | Link         | Local Nav | Modal                   |
| $\sum_{i=1}^{k}$      |        | ©                         | 8x      | ABC             |              |           |                         |
| Progress<br>Indicator | Ribbon | Sosumi                    | Stat    | Tab Nav         | Thumb<br>Nav | Thumbnail | Tile                    |