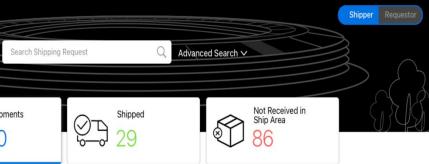

# **Apple Shipping**

### **Description :**

Apple likely uses a custom shipping and logistics application or system to manage the internal movement of goods between its distribution centers and retail locations worldwide. This would be highly specialized software, but details about it aren't publicly available since it's part of Apple's supply chain management.

### **Objective**

Apple Shipping is the official, approved platform for handling the end-to-end process of shipping requests for non-inventory materials supporting the Employee Experience. This includes also miscellaneous shipment requests for administrative purposes. For example, if a team needs to ship out Apple-branded T-Shirts for a volunteering event, they will use Apple Shipping.

### **Del**iverables

- Task & User Flows
- Ideations with low-fidelity mockups (high-level)
- Optimize the User Experience
- Access for all devices
- Achieving zero accessibility issues

| All Shipr |
|-----------|
|           |

#### All Shipments

| Shipping Req# |           | Create Date  | Ship From | Mail Stop | Initiator Name       | Requestor Name       | Country | Tracking Number | Compliance | Ship Area | Export Filing |
|---------------|-----------|--------------|-----------|-----------|----------------------|----------------------|---------|-----------------|------------|-----------|---------------|
| 3401206943    |           | Aug 27, 2021 | M251      | 7263-DEF  | Bernd Hay            | Bernd Hay            | DE      | 543256789345    | ٠          | •         |               |
| 3401213739    | 4         | Aug 27, 2021 | M103      | 89-2ES    | Juzar Rangoonwala    | Juzar Rangoonwala    | US      |                 | •          |           |               |
| 3401201332    | $\otimes$ | Aug 27, 2021 | M101      | 118-ES    | Yashaswini Srinivasa | Yashaswini Srinivasa | US      | 543256789345    | •          | •         |               |
| 3401406031    | Ø         | Aug 27, 2021 | M101      |           | Apple Shipping       | Apple Shipping       | US      |                 | •          | ۲         |               |
| 3401406030    |           | Aug 27, 2021 | M101      |           | Apple Shipping       | Apple Shipping       | US      |                 | ٠          | ٠         |               |
| 3401190853    |           | Aug 27, 2021 | M108      |           | Apple Shipping       | Apple Shipping       | US      |                 | ٠          | ۲         |               |
| 3401161987    |           | Aug 27, 2021 | M103      |           | Apple Shipping       | Apple Shipping       | US      |                 | ٠          | ۰         |               |
| 3401204298    |           | Aug 27, 2021 | M101      |           | Apple Shipping       | Apple Shipping       | US      |                 | •          | •         |               |