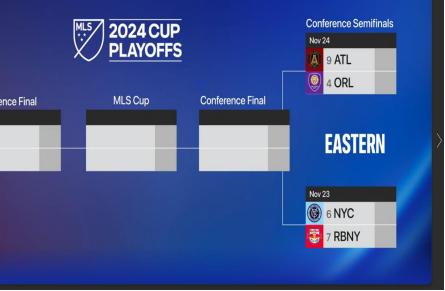

## **MLS Season PASS**

### **Description**:

The MLS Season Pass is a subscription service launched by Apple in partnership with Major League Soccer (MLS) to provide fans with live access to every MLS match throughout the season.

### **Objective**

The MLS Season Pass application's primary objective from a User Experience (UX) perspective is to create an easy-to-use, engaging, and seamless platform for soccer fans to access live MLS content, replays, highlights, and more and Ensure that users can easily find content, whether they want to watch live matches, catch up on replays, or view highlights

### **Deliverables**

- Task & User Flows
- Ideations with low-fidelity mockups (high-level)
- Optimize the User Experience
- Access for all devices
- Achieving zero accessibility issues

|               | Con<br>Nov: |             | ifinals |        |
|---------------|-------------|-------------|---------|--------|
|               |             | 1 LAFC      |         |        |
|               | Ŷ           | 4 SEA       |         |        |
|               | I           | NESTER      | RN      | Cọnfer |
|               | Nov         | 24          |         |        |
|               | *           | 6 MIN       |         |        |
|               | ¢           | 2 <b>LA</b> |         |        |
| Statistics of |             |             |         |        |